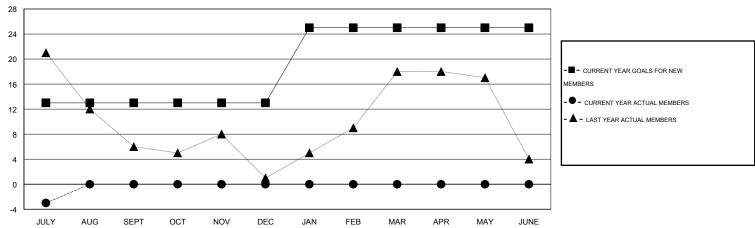

## District 5M 4

Results as of: 7/31/2014

GMT: Judy Hankom LOCATION MINNESOTA GMT CA 1

|                              |                  | Clubs               |                            |                             | Members                      |                    |                            |                              |                             |
|------------------------------|------------------|---------------------|----------------------------|-----------------------------|------------------------------|--------------------|----------------------------|------------------------------|-----------------------------|
| RESULTS FOR 2014-2015        |                  |                     |                            |                             | RESULTS FOR 2014-2015        |                    |                            |                              |                             |
| QUARTER                      | NEW CLUB<br>GOAL | ACTUAL NEW<br>CLUBS | ACTUAL<br>DROPPED<br>CLUBS | ACTUAL NET<br>GAIN/<br>LOSS | QUARTER                      | NEW MEMBER<br>GOAL | ACTUAL TOTAL MEMBERS ADDED | ACTUAL<br>DROPPED<br>MEMBERS | ACTUAL NET<br>GAIN/<br>LOSS |
| JULY/AUG/SEPT<br>OCT/NOV/DEC | 0<br>0           | 0<br>0<br>0         | 0<br>0<br>0                | 0<br>0<br>0                 | JULY/AUG/SEPT<br>OCT/NOV/DEC | 13<br>0<br>12      | 6<br>0<br>0                | 9<br>0<br>0                  | -3<br>0                     |
| JAN/FEB/MAR<br>APR/MAY/JUNE  | 0                | 0                   | 0                          | 0                           | JAN/FEB/MAR<br>APR/MAY/JUNE  | 0                  | 0                          | 0                            | 0                           |

## GOALS AND ACTUAL MEMBERS CUMULATIVE

| DROPPED CLUBS: 0  DROPPED MEMBERS |   | 2 CLUBS OF 56 ADDED 1 OR MORE NEW MEMBERS | GENDER DISTRIBU<br>MALE<br>FEMALE | TION<br>1,204 (77.53%)<br>349 (22.47%) |     |
|-----------------------------------|---|-------------------------------------------|-----------------------------------|----------------------------------------|-----|
| DECEASED                          | 2 | CLICK HERE FOR HEALTH                     | FAMILY UNIT MEMBERS               |                                        | 345 |
| CLUB CANCELLED                    | 0 | ASSESSMENT DATA                           | HEAD OF HOUSEHOLD                 |                                        | 171 |
| OTHER                             |   |                                           |                                   |                                        | 474 |
| TOTAL                             | 9 |                                           | NON-HEAD OF HOUSEHOLI             | 174                                    |     |